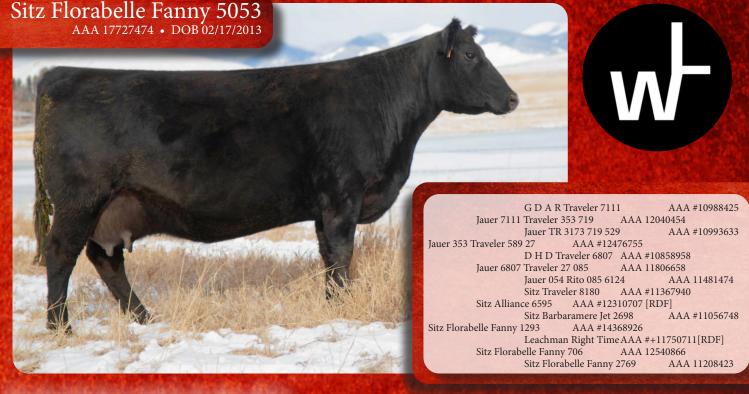

## Online Embryo Opportunity Sale

Wendel Livestock was fortunate to add Sitz Florabelle Fanny 5053 ET as a foundation female donor to our herd from the Sitz Angus "Elite Sort" Female Sale in October 2021. She is the dam of the \$120,000 Sitz Intuition selected by ST Genetics as top-seller of the fall 2020 Sitz bull sale. She has a calving interval of 364 days on her first 6 natural calves that balance an average birth ratio of 96 with an average weaning ratio of 101. Her newly released research Functional Longevity (FL) EPD is well above average at 1.19 and is no surprise at her age and continued productivity. She has 31 maternal brothers that have sold in past Sitz bull sales for \$246,250 to average \$7,944. Her balance of functional maternal and above average carcass traits mate very well with many sires that we are offering in this sale.

Fanny 5053 has been an additional anchor maternal cow family to add to our Fancy Beauty, Toby Rosebud, Clova Pride cow families in our herd. We have 8 full siblings to Sitz Intuition we will be offering in our 2024 Wendel Livestock sale in May and they are off to a great start with several being features on May 13, 2024.

#### **DVAuction:**

General Questions/Bid Approval (402) 316-5460 support@dvauction.com
Logan Hoffmann DVAuction Rep. (701) 388-2618

Sitz Florabelle Fanny 5053 is the dam of the \$120,000 ST sire Sitz Intuition. 5053 is a very fertile productive cow; at Sitz Angus Ranch she maintained a 364-day calving interval and her production record showed an average BR of 96 and WR of 101 consistently balancing significant calving ease with above average performance. Fanny is pictured as coming 9-year-old and still carries her functional appearance as coming 11-year-old today. Our interest and appreciation of was confirmed with friend and fellow North Dakota breeder Justin Spickler at Spickler Ranch North, Glenfield ND. "The Florabelle Fanny cow family comes with extra fleshing ability, maternal functionality, sound uddered, and milk very well."

|      |      |        | Prod | uction |      |      |      | Maternal |      |      |      |      |      |      |  |
|------|------|--------|------|--------|------|------|------|----------|------|------|------|------|------|------|--|
| CED  | BW   | WW     | YW   | RADG   | DMI  | ΥH   | SC   | HP       | CEM  | Milk | MkH  | MW   | МН   | \$EN |  |
| Acc  | Acc  | Acc    | Acc  | Acc    | Acc  | Acc  | Acc  | Acc      | Acc  | Acc  | MkD  | Acc  | Acc  |      |  |
| %    | %    | %      | %    | %      | %    | %    | %    | %        | %    | %    |      | %    | %    | %    |  |
| 8    | 0.5  | 47     | 74   | 0.14   | 0.3  | 0.4  | 1.01 | 10.5     | 9    | 40   | 1    | -9   | -0.4 | 9    |  |
| 0.41 | 0.62 | 0.53   | 0.49 | 0.35   | 0.35 | 0.5  | 0.52 | 0.41     | 0.39 | 0.48 | 2    | 0.41 | 0.43 |      |  |
| 30%  | 30%  | 80%    | 90%  | 95%    | 20%  | 60%  | 35%  | 65%      | 40%  | 1%   |      | 95%  | 95%  | 15%  |  |
|      | М    | anagem | ent  |        |      | Car  | cass |          |      |      | \$Va | lues |      |      |  |
| Doc  | Claw | Angle  | PAP  | HS     | CW   | Marb | RE   | Fat      | \$M  | \$W  | \$F  | \$G  | \$B  | \$C  |  |
| Acc  | Acc  | Acc    | Acc  | Acc    | Acc  | Acc  | Acc  | Acc      |      |      |      |      |      |      |  |
| %    | %    | %      | %    | %      | %    | %    | %    | %        | %    | %    | %    | %    | %    | %    |  |
| 19   | 0.33 | 0.43   | 0.55 | 0.46   | 27   | 0.61 | 0.39 | 0.047    | 84   | 67   | 70   | 45   | 114  | 232  |  |
| 0.43 | 0.38 | 0.38   | 0.38 | 0.28   | 0.44 | 0.4  | 0.39 | 0.36     |      |      |      |      |      |      |  |
| 40%  | 2%   | 20%    | 35%  | 35%    | 80%  | 40%  | 70%  | 95%      | 4%   | 15%  | 80%  | 45%  | 70%  | 45%  |  |