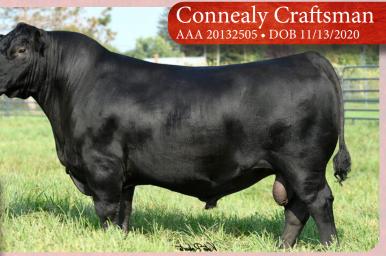

## Sired by **Connealy Craftsman**

Mohnen Substantial 272

Sitz Stellar 726D AAA \*18397542

> SITZ Pride 200B AAA \*17776820

Sitz Resilient 10208 AAA \*19057457 [RDF]

Sitz Top Game 561X AAA #\*16559105

AAA \*18395931 Sitz Miss Burgess 1856

Connealy Black Granite AAA #\*17028963[RDF]

Black Carla of Conanga 450 AAA 18148252

Black Catty of Conanga 170 AAA 15827463

The single most talked about bull of the Spring 2022 sales season, Craftsman was the \$500,000 record setting high seller at Connealy's sale. He posted very impressive performance ratios of 120@WW, 119@ YW, 154@IMF and 107@RE in a large contemporary group. Sired by Sitz Resilient out of an impressive young Niobrara daughter, Craftsman's physical presence and breed character add to his overall package. He is striking though his front 1/3 and offers great length and shape

> down his top with combined with excellent structural integrity. He is highly sought after for his combination of \$M and \$C, along with the parts that compile those indexes. This is another great opportunity to complement the strengths that Fanny 5053 brings to the table.

| CED | BW   | WW    | YW   | RADO | D.  | MI Y  | Н 5  | SC   | HP    | CEM    | Milk  | MW  | МН   | \$EN |
|-----|------|-------|------|------|-----|-------|------|------|-------|--------|-------|-----|------|------|
| +7  | +2.0 | +81   | +139 | +.27 | +1  | .57 + | .8 + | .66  | +22.6 | +5     | +23   | +35 | +.5  | -12  |
| Doc | Claw | Angle | PAP  | HS   | CW  | Marb  | RE   | Fat  | t \$N | ı \$W  | / \$F | \$G | \$B  | \$C  |
| +23 | +.41 | +.42  | 86   | +.41 | +63 | +1.05 | +.98 | +.01 | 14 +1 | 16 +92 | 2 +98 | +78 | +176 | +344 |