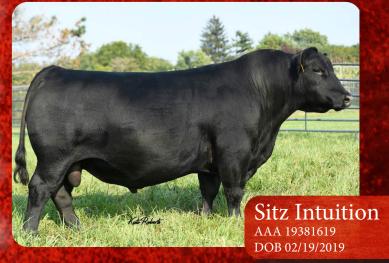

Sitz Intuition was the \$120,000 sale feature selected by ST Genetics as the top-seller of the Fall 2020 SITZ Bull Sale. The footnote from the 2023 SITZ Spring Bull Sale catalog states, "Intuition will be a fundamental part of the Sitz program moving forward. His first calf crop has been among the favorite sire groups to many of the visitors of Sitz Angus. The Intuition progeny adhere to the core principals of Sitz Angus, maternally constructed in type and kind, performance-oriented cattle, backed by fertility and longevity, and the ability to improve fundamental traits like udders and foot quality. We are extremely pleased with this sire group and believe Intuition has a very bright future in the Angus breed." Take part in this great opportunity to add the mating of your choice or several embryo packages of his great dam, SITZ Florabelle Fanny 5053 ET, to your program. We will be selling 8 full sibs to Intuition in our Wendel Livestock Production Bull and Female sale May 13th, 2024.